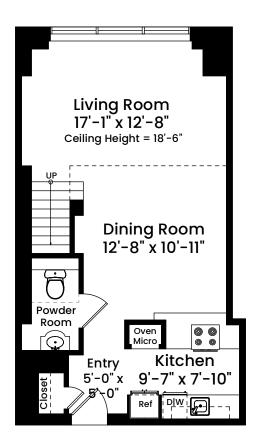

## 45 Province Street, Unit 708 | Boston, MA 02108

## FIRST FLOOR CEILING HEIGHT 8'-0"