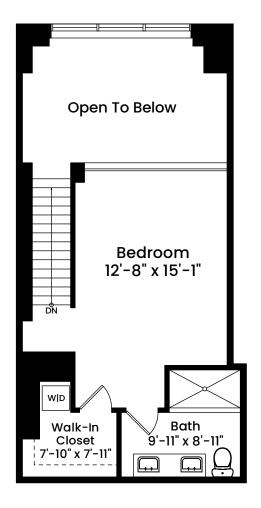

## 45 Province Street, Unit 708 | Boston, MA 02108

## SECOND FLOOR CEILING HEIGHT 7'-6"

Architecturally drafted in February 2024 by:
National Floor Plans (800) 328-0217
Associate Member | American Institute of Architects
Contact www.nationalfloorplans.com for .dwg AutoCAD files
or square footage questions about this property.