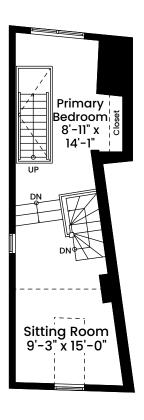

## 44 Hull Street | Boston, MA 02113

SECOND FLOOR CEILING HEIGHT 6'-9" THIRD FLOOR CEILING HEIGHT 6'-8" FOURTH FLOOR CEILING HEIGHT 9'-6" **ROOF DECK** 

Architecturally drafted in August 2021 by:
National Floor Plans
Associate Member | American Institute of Architects
Contact www.nationalfloorplans.com for .dwg AutoCAD files
or square footage questions about this property.

Dimensions are not guaranteed and are provided for informational purposes only. Individual room dimensions are not used to calculate overall square footage. National Floor Plans follows ANSI guidelines for calculating square footage.