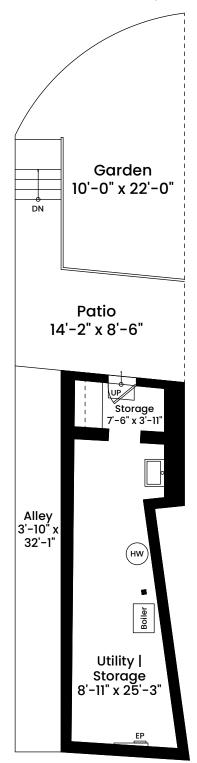

## 44 Hull Street | Boston, MA 02113

BASEMENT CEILING HEIGHT 6'-10"

Architecturally drafted in August 2021 by:
National Floor Plans
Associate Member | American Institute of Architects
Contact www.nationalfloorplans.com for .dwg AutoCAD files
or square footage questions about this property.