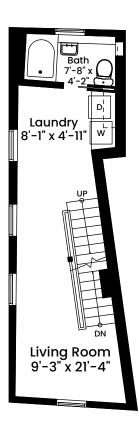

## 44 Hull Street | Boston, MA 02113

SECOND FLOOR CEILING HEIGHT 6'-9" THIRD FLOOR CEILING HEIGHT 6'-8" FOURTH FLOOR CEILING HEIGHT 9'-6" **ROOF DECK** 

Architecturally drafted in August 2021 by:
National Floor Plans
Associate Member | American Institute of Architects
Contact www.nationalfloorplans.com for .dwg AutoCAD files
or square footage questions about this property.