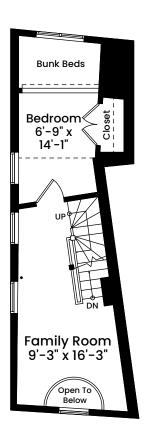

## 44 Hull Street | Boston, MA 02113

SECOND FLOOR CEILING HEIGHT 6'-9" THIRD FLOOR CEILING HEIGHT 6'-8" FOURTH FLOOR CEILING HEIGHT 9'-6" **ROOF DECK** 

Architecturally drafted in August 2021 by:
National Floor Plans
Associate Member | American Institute of Architects
Contact www.nationalfloorplans.com for .dwg AutoCAD files
or square footage questions about this property.