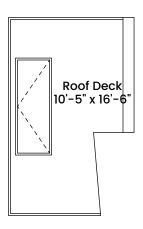

## 44 Hull Street | Boston, MA 02113

SECOND FLOOR CEILING HEIGHT 6'-9" THIRD FLOOR CEILING HEIGHT 6'-8" FOURTH FLOOR CEILING HEIGHT 9'-6" **ROOF DECK** 

Architecturally drafted in August 2021 by:
National Floor Plans
Associate Member | American Institute of Architects
Contact www.nationalfloorplans.com for .dwg AutoCAD files
or square footage questions about this property.

Dimensions are not guaranteed and are provided for informational purposes only. Individual room dimensions are not used to calculate overall square footage. National Floor Plans follows ANSI guidelines for calculating square footage.