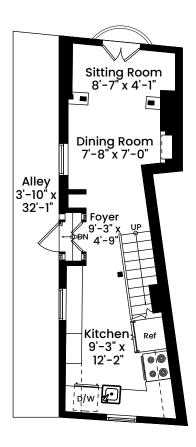

## FIRST FLOOR CEILING HEIGHT 7'-8"

Dimensions are not guaranteed and are provided for informational purposes only. Individual room dimensions are not used to calculate overall square footage. National Floor Plans follows ANSI guidelines for calculating square footage.