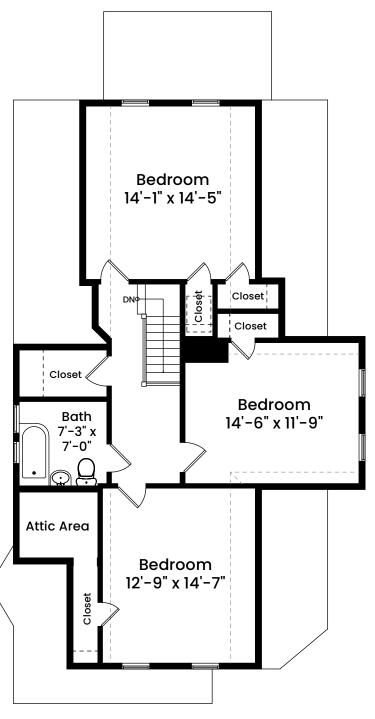

THIRD FLOOR CEILING HEIGHT 7'-9"

Architecturally drafted in August 2023 by:
National Floor Plans (800) 328-0217
Associate Member | American Institute of Architects
Contact www.nationalfloorplans.com for .dwg AutoCAD files
or square footage questions about this property.