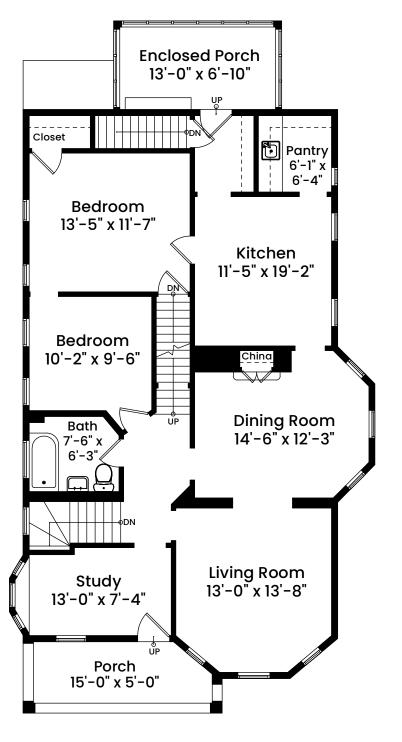

SECOND FLOOR CEILING HEIGHT 8'-11"

Architecturally drafted in August 2023 by:
National Floor Plans (800) 328-0217
Associate Member | American Institute of Architects
Contact www.nationalfloorplans.com for .dwg AutoCAD files
or square footage questions about this property.