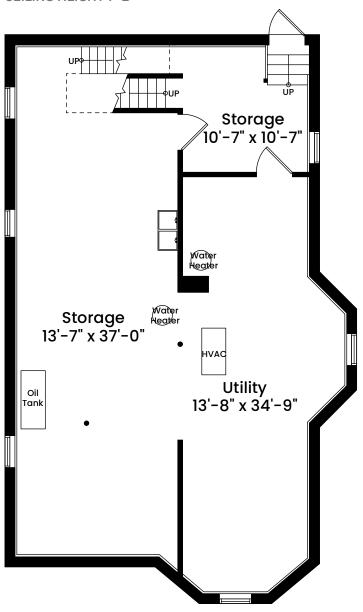

BASEMENT CEILING HEIGHT 7'-2"

Architecturally drafted in August 2023 by:
National Floor Plans (800) 328-0217
Associate Member | American Institute of Architects
Contact www.nationalfloorplans.com for .dwg AutoCAD files
or square footage questions about this property.