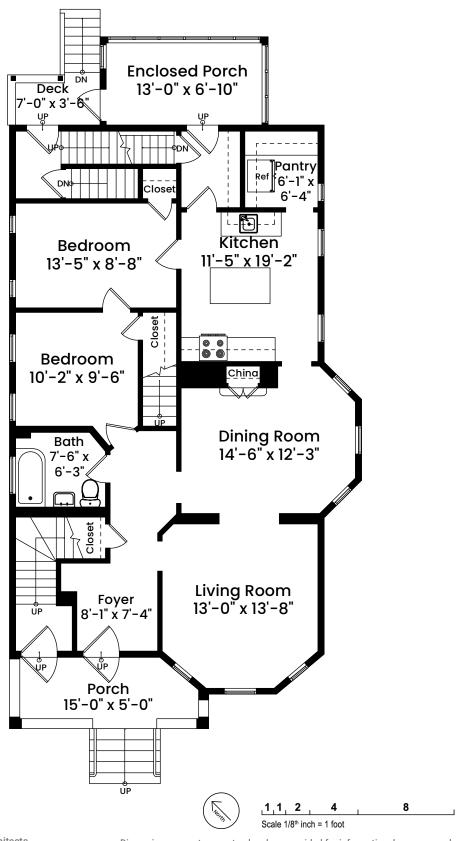

FIRST FLOOR CEILING HEIGHT 8'-11"

Architecturally drafted in August 2023 by:
National Floor Plans (800) 328-0217
Associate Member | American Institute of Architects
Contact www.nationalfloorplans.com for .dwg AutoCAD files
or square footage questions about this property.