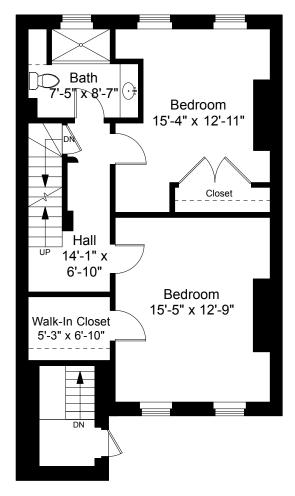

<u>Third Floor Plan</u> Ceiling Height = 8'-3"

36 Milford Street Boston, MA 02118

## Completed: August 2018

Note: Dimensions are not guaranteed and are provided for informational purposes only. Individual room dimensions are not used to calculate overall square footage.

2

Completed: August 2018