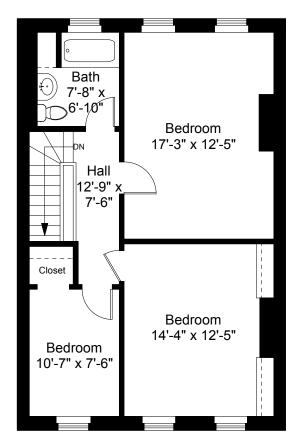

<u>Third Floor Plan</u> Ceiling Height = 8'-3"

36 Milford Street Boston, MA 02118

## Completed: August 2018

Note: Dimensions are not guaranteed and are provided for informational purposes only. Individual room dimensions are not used to calculate overall square footage.

2

Completed: August 2018