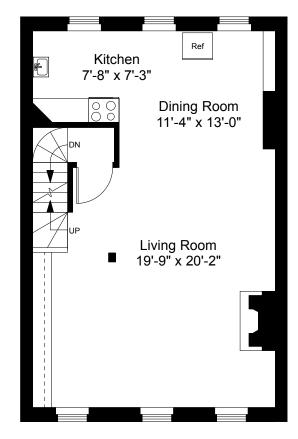

Street Level Plan
Ceiling Height = 8'-1"

First Floor Plan
Ceiling Height = 11'-0"

36 Milford Street Boston, MA 02118

Note: Dimensions are not guaranteed and are provided for informational purposes only. Individual room dimensions are not used to calculate overall square footage.