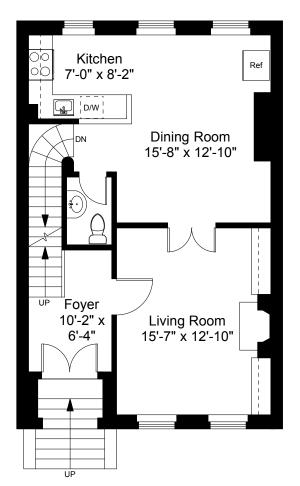

Street Level Plan
Ceiling Height = 8'-1"

First Floor Plan
Ceiling Height = 11'-0"

36 Milford Street Boston, MA 02118

## Completed: August 2018

Note: Dimensions are not guaranteed and are provided for informational purposes only. Individual room dimensions are not used to calculate overall square footage.

Second Floor Plan
Ceiling Height = 8'-11"