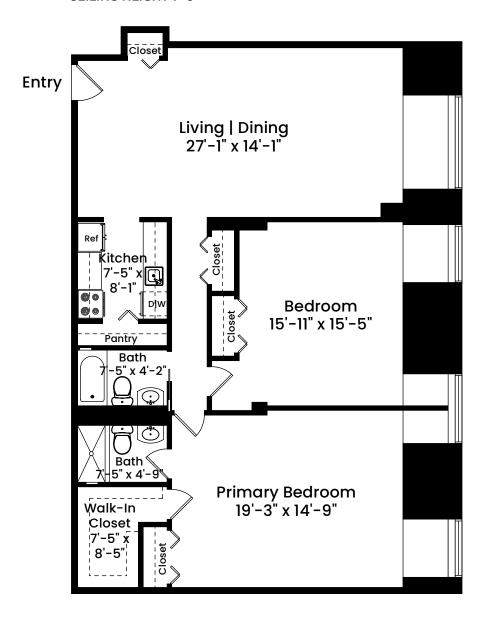

## 357 Commercial Street, Unit 518 | Boston, MA 02109

UNIT 518 CEILING HEIGHT 7'-8"

Architecturally drafted in May 2024 by:
National Floor Plans (800) 328-0217
Associate Member | American Institute of Architects
Contact www.nationalfloorplans.com for .dwg AutoCAD files
or square footage questions about this property.