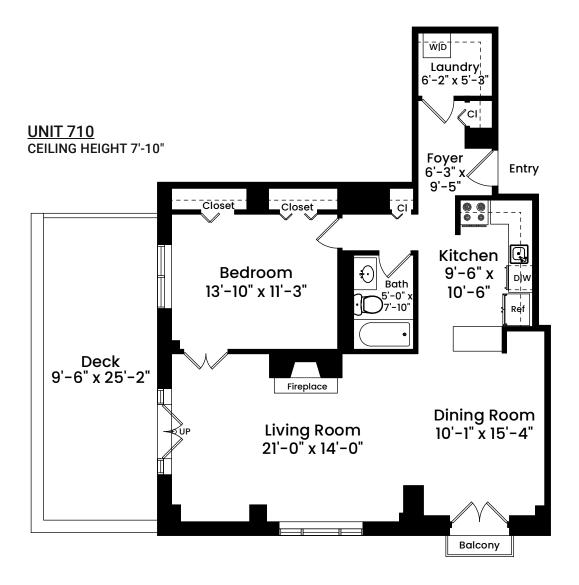

## 350 North Street, Unit 702 | Boston, MA 02109

| AREA CALCULATIONS      |          |
|------------------------|----------|
| Total Unit Living Area | 924 SF   |
| Deck                   | 239 SF   |
| Balcony                | 10 SF    |
| Total Area             | 1,173 SF |