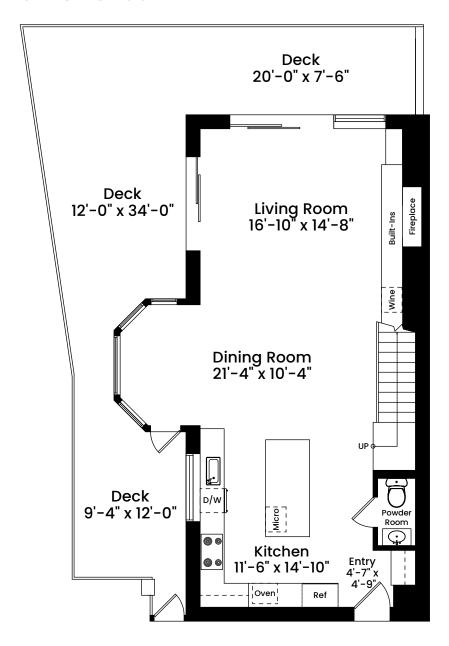

# 343 Commercial Street, TH21 | Boston, MA 02109

FIRST FLOOR CEILING HEIGHT 8'-6"

Architecturally drafted in September 2021 by:
National Floor Plans
Associate Member | American Institute of Architects
Contact www.nationalfloorplans.com for .dwg AutoCAD files
or square footage questions about this property.

Dimensions are not guaranteed and are provided for informational purposes only. Individual room dimensions are not used to calculate overall square footage. National Floor Plans follows ANSI guidelines for calculating square footage.