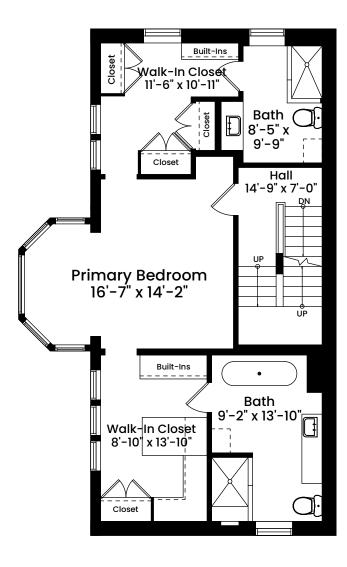

### SECOND FLOOR CEILING HEIGHT 8'-5"

Architecturally drafted in September 2021 by:
National Floor Plans
Associate Member | American Institute of Architects
Contact www.nationalfloorplans.com for .dwg AutoCAD files
or square footage questions about this property.

Dimensions are not guaranteed and are provided for informational purposes only. Individual room dimensions are not used to calculate overall square footage. National Floor Plans follows ANSI guidelines for calculating square footage.