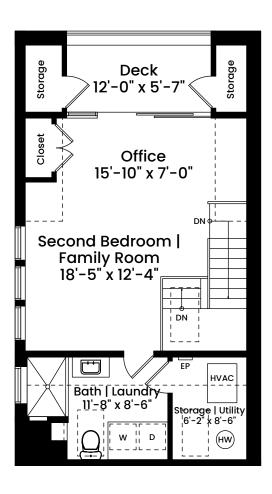

ly. Individual room dimensions are not used to calculate overall square footage. National Floor Plans follows ANSI guidelines for calculating square footage.

# 343 Commercial Street, TH21 | Boston, MA 02109

### SECOND FLOOR CEILING HEIGHT 8'-5"



Architecturally drafted in September 2021 by:
National Floor Plans
Associate Member | American Institute of Architects
Contact www.nationalfloorplans.com for .dwg AutoCAD files
or square footage questions about this property.



Dimensions are not guaranteed and are provided for informational purposes only. Individual room dimensions are not used to calculate overall square footage. National Floor Plans follows ANSI guidelines for calculating square footage.

# 343 Commercial Street, TH21 | Boston, MA 02109

# THIRD FLOOR CEILING HEIGHT 9'-7"