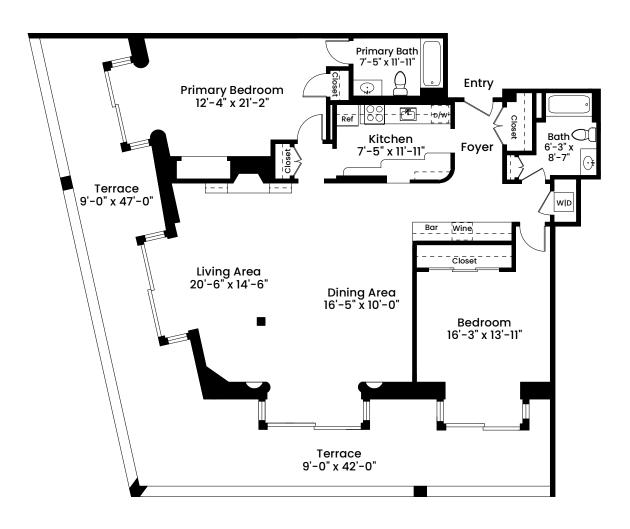

## 300 Commercial Street, Unit 904 | Boston, MA 02109

## UNIT 904 CEILING HEIGHT 9'-0"

Architecturally drafted in October 2023 by:
National Floor Plans (800) 328-0217
Associate Member | American Institute of Architects
Contact www.nationalfloorplans.com for .dwg AutoCAD files
or square footage questions about this property.

Dimensions are not guaranteed and are provided for informational purposes only. Individual room dimensions are not used to calculate overall square footage. National Floor Plans follows ANSI guidelines for calculating square footage. Unit area has been calculated to the interior face of demising and exterior walls.