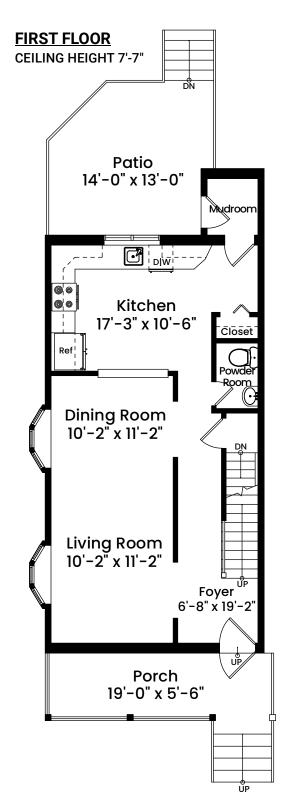

## 16 Brookford Road | Cambridge, MA 02140

Architecturally drafted in June 2024 by:
National Floor Plans (800) 328-0217
Associate Member | American Institute of Architects
Contact www.nationalfloorplans.com for .dwg AutoCAD files
or square footage questions about this property.

Dimensions are not guaranteed and are provided for informational purposes only. Individual room dimensions are not used to calculate overall square footage. National Floor Plans follows ANSI guidelines for calculating square footage.