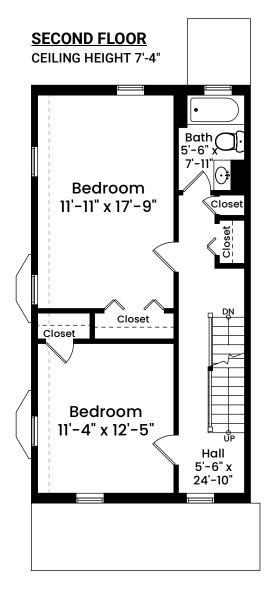

## 16 Brookford Road | Cambridge, MA 02140

Architecturally drafted in June 2024 by:
National Floor Plans (800) 328-0217
Associate Member | American Institute of Architects
Contact www.nationalfloorplans.com for .dwg AutoCAD files
or square footage questions about this property.

Dimensions are not guaranteed and are provided for informational purposes only. Individual room dimensions are not used to calculate overall square footage. National Floor Plans follows ANSI guidelines for calculating square footage.