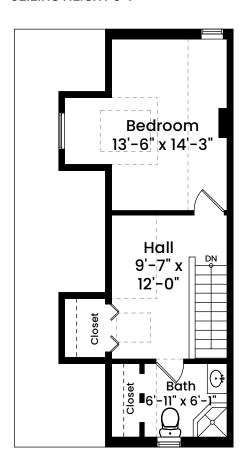

## THIRD FLOOR CEILING HEIGHT 8'-9"

## 16 Brookford Road | Cambridge, MA 02140

Architecturally drafted in June 2024 by:
National Floor Plans (800) 328-0217
Associate Member | American Institute of Architects
Contact www.nationalfloorplans.com for .dwg AutoCAD files
or square footage questions about this property.

Dimensions are not guaranteed and are provided for informational purposes only. Individual room dimensions are not used to calculate overall square footage. National Floor Plans follows ANSI guidelines for calculating square footage.