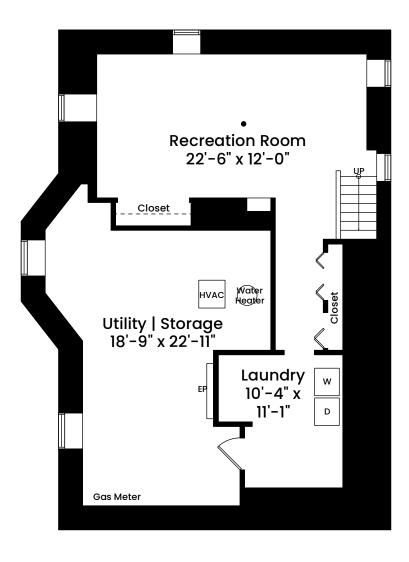

nd are provided for informational purposes only. Individual room dimensions are not used to calculate overall square footage. National Floor Plans follows ANSI guidelines for calculating square footage.

#### SECOND FLOOR CEILING HEIGHT 8'-5"



Architecturally drafted in March 2024 by:
National Floor Plans (800) 328-0217
Associate Member | American Institute of Architects
Contact www.nationalfloorplans.com for .dwg AutoCAD files
or square footage questions about this property.



Dimensions are not guaranteed and are provided for informational purposes only. Individual room dimensions are not used to calculate overall square footage. National Floor Plans follows ANSI guidelines for calculating square footage.

## THIRD FLOOR CEILING HEIGHT 7'-3"







# LOWER LEVEL CEILING HEIGHT 7'-6"