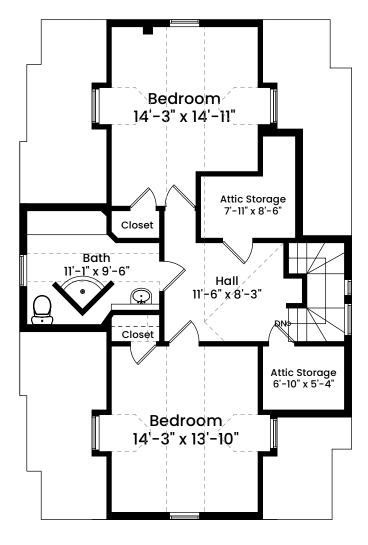

operty.



Dimensions are not guaranteed and are provided for informational purposes only. Individual room dimensions are not used to calculate overall square footage. National Floor Plans follows ANSI guidelines for calculating square footage.

#### SECOND FLOOR CEILING HEIGHT 8'-5"



Architecturally drafted in March 2024 by:
National Floor Plans (800) 328-0217
Associate Member | American Institute of Architects
Contact www.nationalfloorplans.com for .dwg AutoCAD files
or square footage questions about this property.



Dimensions are not guaranteed and are provided for informational purposes only. Individual room dimensions are not used to calculate overall square footage. National Floor Plans follows ANSI guidelines for calculating square footage.

## THIRD FLOOR CEILING HEIGHT 7'-3"







# LOWER LEVEL CEILING HEIGHT 7'-6"