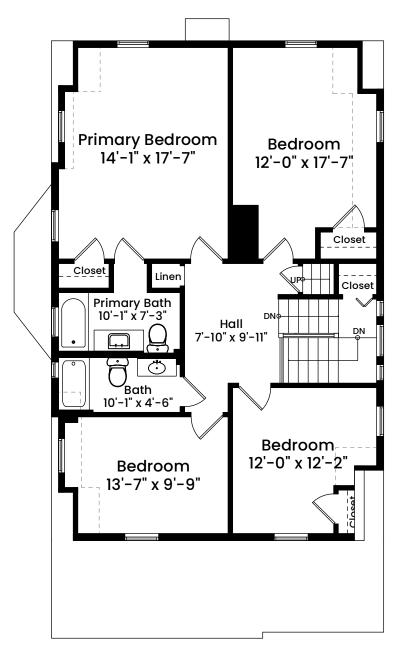

#### SECOND FLOOR CEILING HEIGHT 8'-5"

Architecturally drafted in March 2024 by:
National Floor Plans (800) 328-0217
Associate Member | American Institute of Architects
Contact www.nationalfloorplans.com for .dwg AutoCAD files
or square footage questions about this property.

Dimensions are not guaranteed and are provided for informational purposes only. Individual room dimensions are not used to calculate overall square footage. National Floor Plans follows ANSI guidelines for calculating square footage.