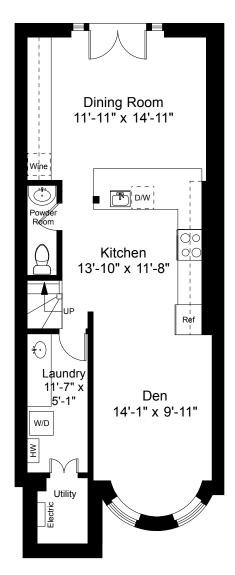

Garden Level Plan Ceiling Height = 8'-4"

## 11 Saint Charles Street Boston, MA 02116



First Floor Plan
Ceiling Height = 9'-10"





## Completed: October 2018

Note: Dimensions are not guaranteed and are provided for informational purposes only. Individual room dimensions are not used to calculate overall square footage.





Second Floor Plan Ceiling Height = 8'-9"

11 Saint Charles Street Boston, MA 02116



Third Floor Plan
Ceiling Height = 8'-4"





Completed: October 2018

Note: Dimensions are not guaranteed and are provided for informational purposes only. Individual room dimensions are not used to calculate overall square footage.



2