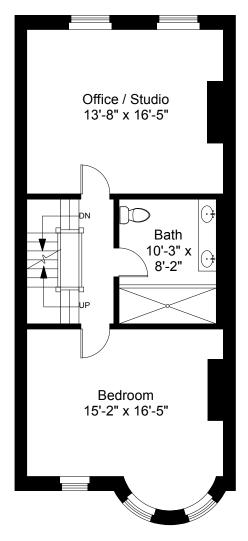

11 Saint Charles Street Boston, MA 02116

Third Floor Plan
Ceiling Height = 8'-4"

Completed: October 2018

Note: Dimensions are not guaranteed and are provided for informational purposes only. Individual room dimensions are not used to calculate overall square footage.