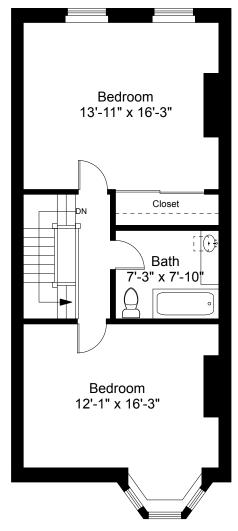

## Completed: October 2018

Note: Dimensions are not guaranteed and are provided for informational purposes only. Individual room dimensions are not used to calculate overall square footage.

Second Floor Plan Ceiling Height = 8'-9"