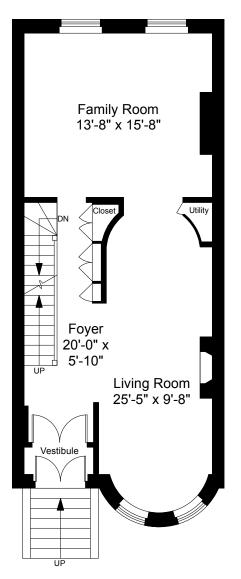

## 11 Saint Charles Street Boston, MA 02116

First Floor Plan
Ceiling Height = 9'-10"